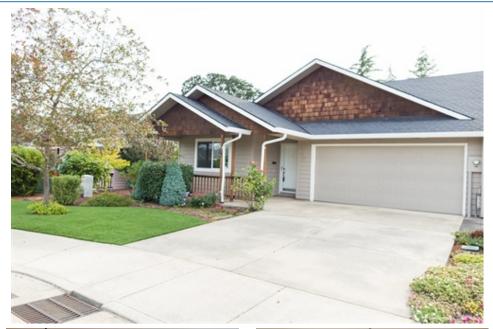

## 1818 Mary Lou Lane, Newberg, OR 97132

- » Beds: 3 | Baths: 2 Full
- » MLS #: 17290885
- » Single Family |  $1,162 \text{ ft}^2$  | Lot:  $3,910 \text{ ft}^2$
- » Charming 3 bedroom home in quiet Century Park 55+ neighborhood.
- » Vaulted ceilings, light & bright kitchen with breakfast bar.
- » More Info: 1818MaryLouLane.lsForSale.com

Charming 3 bedroom home in quiet Century Park 55+ neighborhood. Vaulted ceilings, light & bright kitchen with breakfast bar. Master bed/bath has tons of storage and natural light. Central vacuum, air conditioning, fire sprinklers, beautifully landscaped. Common side yard, watering system for front yard shrubs and hanging baskets. Low maintenance front lawn turf. Meticulously maintained, fresh paint, move-in ready!