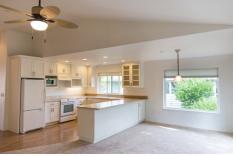

## 1818 Mary Lou Lane, Newberg, OR 97132

- » Beds: 3 | Baths: 2 Full
- » MLS #: 17290885
- » Single Family |  $1,162 \text{ ft}^2$  | Lot:  $3,910 \text{ ft}^2$
- » Charming 3 bedroom home in quiet Century Park 55+ neighborhood.
- » Vaulted ceilings, light & bright kitchen with breakfast bar.
- » More Info: 1818MaryLouLane.lsForSale.com

Charming 3 bedroom home in quiet Century Park 55+ neighborhood. Vaulted ceilings, light & bright kitchen with breakfast bar. Master bed/bath has tons of storage and natural light. Central vacuum, air conditioning, fire sprinklers, beautifully landscaped. Common side yard, watering system for front yard shrubs and hanging baskets. Low maintenance front lawn turf. Meticulously maintained, fresh paint, move-in ready!